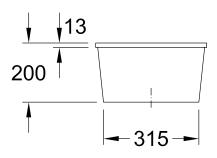

## TECHNICAL DRAWINGS

## 670402KS

## PRODUCT INFORMATION

| Article title                 | Villeroy & Boch Cisterna 45<br>Undercounter sink, included Waste<br>system pop-up, Fastening set,<br>Espresso glossy |
|-------------------------------|----------------------------------------------------------------------------------------------------------------------|
| Article number                | 670402KS                                                                                                             |
| Assembly / Assembly type      | Undercounter                                                                                                         |
| Assembly instructions         | Installation in natural stone or artificial stone countertops, minimum unit width: 45 cm                             |
| Scope of delivery             | 1 x sink , 1 x pop-up waste system<br>1 x cover cap, round 1 x fastening<br>set                                      |
| Interior depth                | 180                                                                                                                  |
| Collection                    | Cisterna 45                                                                                                          |
| Colour name                   | Espresso glossy                                                                                                      |
| Position of main bowl         | Basin centred                                                                                                        |
| Function of the drain fitting | pop-up waste system                                                                                                  |