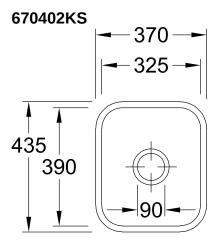

rior depth                | 180                                                                                                                  |
| Collection                    | Cisterna 45                                                                                                          |
| Colour name                   | Espresso glossy                                                                                                      |
| Position of main bowl         | Basin centred                                                                                                        |
| Function of the drain fitting | pop-up waste system                                                                                                  |

## TECHNICAL DRAWINGS

## 670402KS