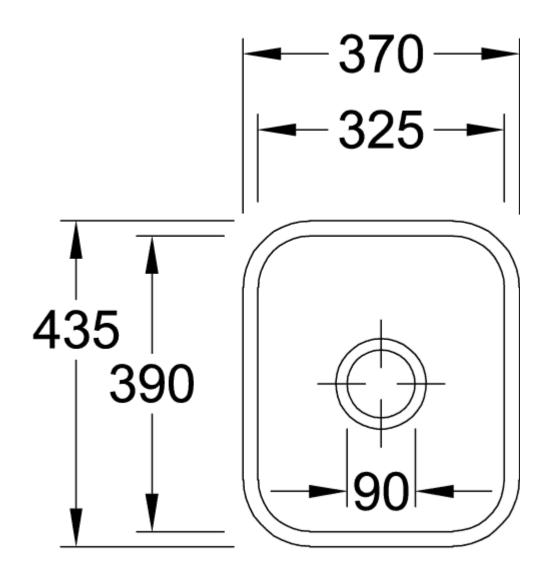

Interior depth                | 180                                                                                                                  |
| Collection                    | Cisterna 45                                                                                                          |
| Colour name                   | Espresso glossy                                                                                                      |
| Position of main bowl         | Basin centred                                                                                                        |
| Function of the drain fitting | pop-up waste system                                                                                                  |

## TECHNICAL DRAWINGS

## 670402KS