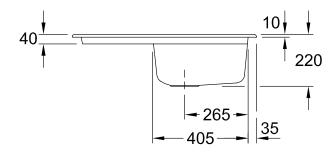

|
| Assembly / Assembly type      | surface-mounted installation                                          |
| Assembly instructions         | minimum unit width: 45 cm                                             |
| Scope of delivery             | 1 x sink , 1 x pop-up waste system 1 x cover cap, round               |
| Interior depth                | 200                                                                   |
| Collection                    | Subway 45                                                             |
| Position of main bowl         | Basin on right                                                        |
| Function of the drain fitting | pop-up waste system                                                   |

## TECHNICAL DRAWINGS