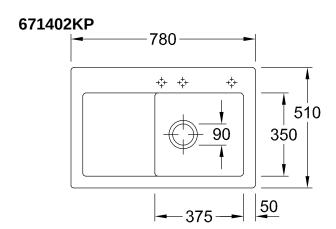

|
| Assembly / Assembly type      | surface-mounted installation                                          |
| Assembly instructions         | minimum unit width: 45 cm                                             |
| Scope of delivery             | 1 x sink , 1 x pop-up waste system 1 x cover cap, round               |
| Interior depth                | 200                                                                   |
| Collection                    | Subway 45                                                             |
| Position of main bowl         | Basin on right                                                        |
| Function of the drain fitting | pop-up waste system                                                   |

## TECHNICAL DRAWINGS