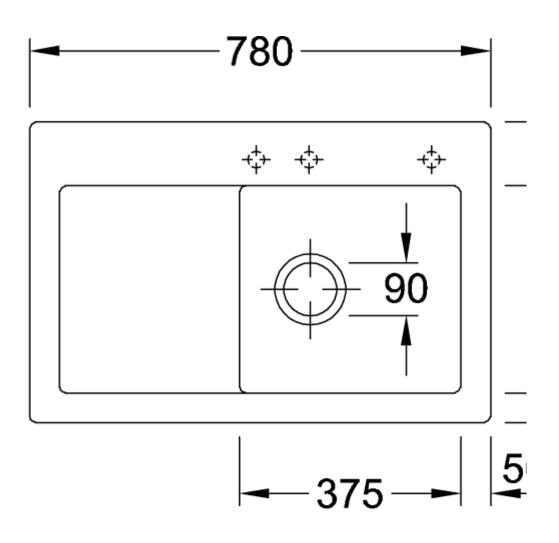

|
| Assembly / Assembly type      | surface-mounted installation                                          |
| Assembly instructions         | minimum unit width: 45 cm                                             |
| Scope of delivery             | 1 x sink , 1 x pop-up waste system 1 x cover cap, round               |
| Interior depth                | 200                                                                   |
| Collection                    | Subway 45                                                             |
| Position of main bowl         | Basin on right                                                        |
| Function of the drain fitting | pop-up waste system                                                   |

## TECHNICAL DRAWINGS