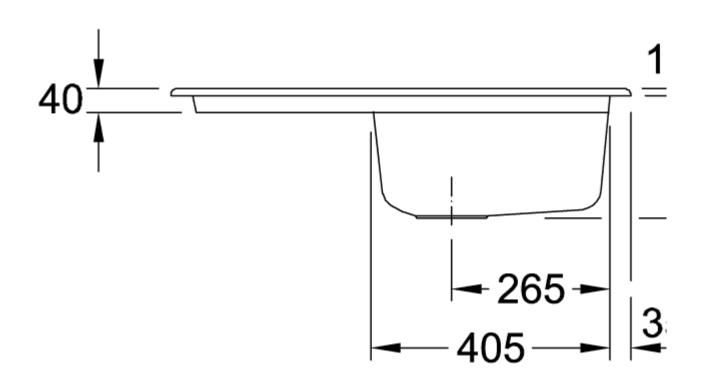

|
| Assembly / Assembly type      | surface-mounted installation                                          |
| Assembly instructions         | minimum unit width: 45 cm                                             |
| Scope of delivery             | 1 x sink , 1 x pop-up waste system 1 x cover cap, round               |
| Interior depth                | 200                                                                   |
| Collection                    | Subway 45                                                             |
| Position of main bowl         | Basin on right                                                        |
| Function of the drain fitting | pop-up waste system                                                   |

## TECHNICAL DRAWINGS