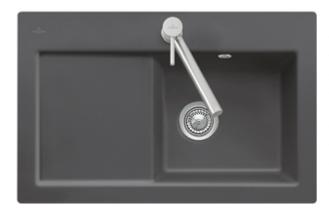

## SUBWAY 45 BUILT-IN SINK RECTANGLE

## PRODUCT INFORMATION

| Article title                 | Villeroy & Boch Subway 45 Built-in sink, included Waste system pop-up |
|-------------------------------|-----------------------------------------------------------------------|
| Article number                | 671402KP                                                              |
| Assembly / Assembly type      | surface-mounted installation                                          |
| Assembly instructions         | minimum unit width: 45 cm                                             |
| Scope of delivery             | 1 x sink , 1 x pop-up waste system 1 x cover cap, round               |
| Interior depth                | 200                                                                   |
| Collection                    | Subway 45                                                             |
| Position of main bowl         | Basin on right                                                        |
| Function of the drain fitting | pop-up waste system                                                   |