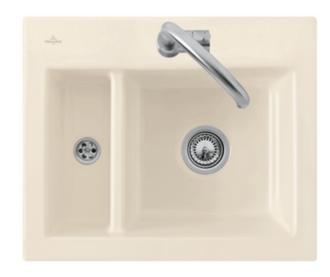

## SUBWAY 60 XM BUILT-IN SINK RECTANGLE

## PRODUCT INFORMATION

| Article title                 | Villeroy & Boch Subway 60 XM<br>Built-in sink, included Waste system<br>hand-operated, of Ceramic, 620 x<br>510 mm, Snow White CeramicPlus |
|-------------------------------|--------------------------------------------------------------------------------------------------------------------------------------------|
| Article number                | 678001KG                                                                                                                                   |
| Assembly / Assembly type      | surface-mounted installation                                                                                                               |
| Assembly instructions         | minimum unit width: 60 cm                                                                                                                  |
| Scope of delivery             | 1 x sink , 1 x basket strainer waste                                                                                                       |
| Length in mm                  | 510                                                                                                                                        |
| Width in mm                   | 620                                                                                                                                        |
| Height in mm                  | 225                                                                                                                                        |
| Interior depth                | 205                                                                                                                                        |
| Collection                    | Subway 60 XM                                                                                                                               |
| Material                      | Ceramic                                                                                                                                    |
| Colour name                   | Snow White CeramicPlus                                                                                                                     |
| Other material                | Grate: Stainless steel Valve:<br>Stainless steel                                                                                           |
| Position of main bowl         | Basin on right                                                                                                                             |
| Function of the drain fitting | basket strainer waste                                                                                                                      |
| Colour designation            | Snow White                                                                                                                                 |
| Other colour designations     | Grate: Chrome, Valve: Chrome                                                                                                               |