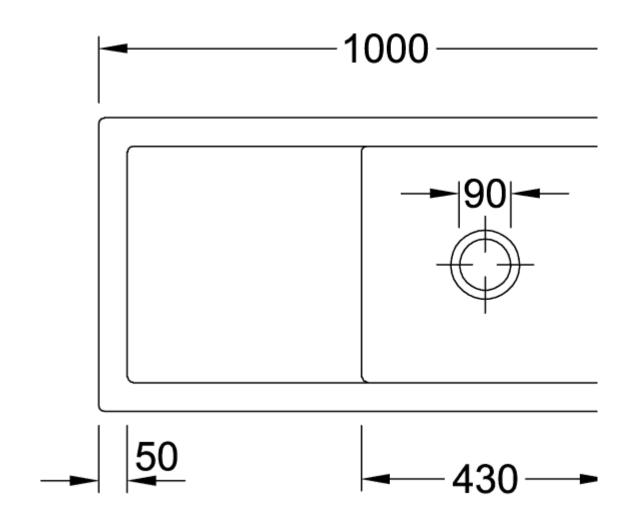

|
| Position of main bowl         | Basin, reversible                                                                                                                     |
| Function of the drain fitting | pop-up waste system                                                                                                                   |
| Colour designation            | White Alpin                                                                                                                           |
| Other colour designations     | Grate: Chrome, Valve: Chrome                                                                                                          |

## TECHNICAL DRAWINGS

## 679002R1