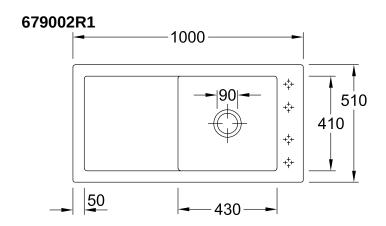

|
| Position of main bowl         | Basin, reversible                                                                                                                     |
| Function of the drain fitting | pop-up waste system                                                                                                                   |
| Colour designation            | White Alpin                                                                                                                           |
| Other colour designations     | Grate: Chrome, Valve: Chrome                                                                                                          |

## TECHNICAL DRAWINGS

## 679002R1