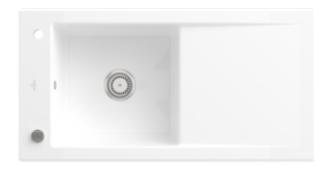

## PRODUCT INFORMATION

| Article title                 | Villeroy & Boch Timeline 60 Built-in<br>sink, included Waste system pop-<br>up, of Ceramic, 1000 x 510 mm,<br>White Alpin CeramicPlus |
|-------------------------------|---------------------------------------------------------------------------------------------------------------------------------------|
| Article number                | 679002R1                                                                                                                              |
| Assembly / Assembly type      | surface-mounted installation                                                                                                          |
| Assembly instructions         | minimum unit width: 60 cm                                                                                                             |
| Scope of delivery             | 1 x sink , 1 x pop-up waste system<br>1 x cover cap, round                                                                            |
| Length in mm                  | 510                                                                                                                                   |
| Width in mm                   | 1000                                                                                                                                  |
| Height in mm                  | 220                                                                                                                                   |
| Interior depth                | 202                                                                                                                                   |
| Collection                    | Timeline 60                                                                                                                           |
| Material                      | Ceramic                                                                                                                               |
| Colour name                   | White Alpin CeramicPlus                                                                                                               |
| Other material                | Grate: Stainless steel Valve:<br>Stainless steel                                                                                      |
| Position of main bowl         | Basin, reversible                                                                                                                     |
| Function of the drain fitting | pop-up waste system                                                                                                                   |
| Colour designation            | White Alpin                                                                                                                           |
| Other colour designations     | Grate: Chrome, Valve: Chrome                                                                                                          |