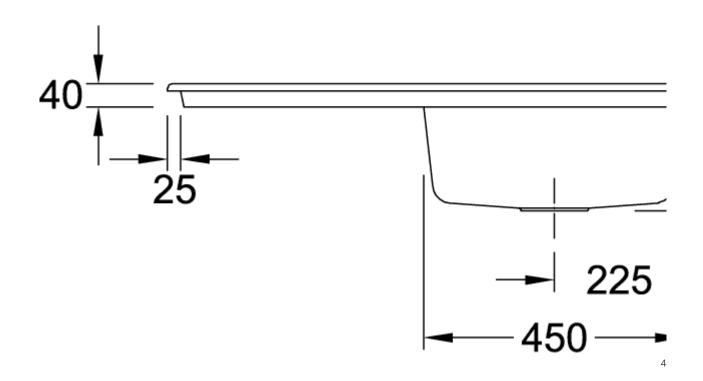

|
| Position of main bowl         | Basin, reversible                                                                                                                     |
| Function of the drain fitting | pop-up waste system                                                                                                                   |
| Colour designation            | White Alpin                                                                                                                           |
| Other colour designations     | Grate: Chrome, Valve: Chrome                                                                                                          |

## TECHNICAL DRAWINGS

## 679002R1