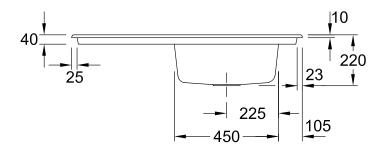

|
| Position of main bowl         | Basin, reversible                                                                                                                     |
| Function of the drain fitting | pop-up waste system                                                                                                                   |
| Colour designation            | White Alpin                                                                                                                           |
| Other colour designations     | Grate: Chrome, Valve: Chrome                                                                                                          |

## TECHNICAL DRAWINGS

## 679002R1