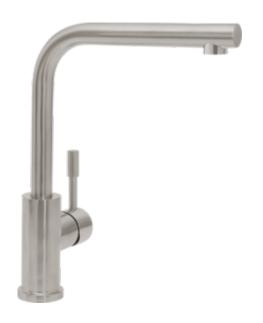

### MODERN STEEL LOW PRESSURE KITCHEN TAP

#### PRODUCT INFORMATION

| Article title            | Villeroy & Boch Modern Steel Low<br>pressure Kitchen tap, of Stainless<br>steel, Solid stainless steel                                                                                                                                                                                                                                       |
|--------------------------|----------------------------------------------------------------------------------------------------------------------------------------------------------------------------------------------------------------------------------------------------------------------------------------------------------------------------------------------|
| Article number           | 966811LC                                                                                                                                                                                                                                                                                                                                     |
| Assembly / Assembly type | Pillar tap                                                                                                                                                                                                                                                                                                                                   |
| Assembly instructions    | Tap fitting can be installed directly in front of a wall as the water temperature is regulated within a 90° range towards the sink                                                                                                                                                                                                           |
| Scope of delivery        | 1x tap fitting , $1x$ set of connecting hoses $1x$ fastening set $1x$ installation instructions $1x$ care tips                                                                                                                                                                                                                               |
| Length in mm             | 243                                                                                                                                                                                                                                                                                                                                          |
| Width in mm              | 45                                                                                                                                                                                                                                                                                                                                           |
| Height in mm             | 315                                                                                                                                                                                                                                                                                                                                          |
| Collection               | Modern Steel Low pressure                                                                                                                                                                                                                                                                                                                    |
| Material                 | Stainless steel                                                                                                                                                                                                                                                                                                                              |
| surface                  | matt                                                                                                                                                                                                                                                                                                                                         |
| Colour name              | Solid stainless steel                                                                                                                                                                                                                                                                                                                        |
| Technical information    | Material: solid stainless steel,   Cartridge material: plastic, ceramic gaskets  Swivel range: 360°   Opening angle of lever: 25°  Tap can be installed directly in front of a wall as the water temperature is regulated within a 90° range towards the sink  Flow volume comfort jet: 11.9  /min  Flexible connection hoses, length 600 mm |
| Length of spout in mm    | 200                                                                                                                                                                                                                                                                                                                                          |
| Colour designation       | Solid stainless steel                                                                                                                                                                                                                                                                                                                        |
| Low pressure             | Yes                                                                                                                                                                                                                                                                                                                                          |