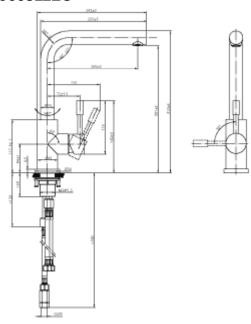

|
| Colour designation       | Solid stainless steel                                                                                                                                                                                                                                                                                                                        |
| Low pressure             | Yes                                                                                                                                                                                                                                                                                                                                          |

# TECHNICAL DRAWINGS

## 966811LC



## 966811LC