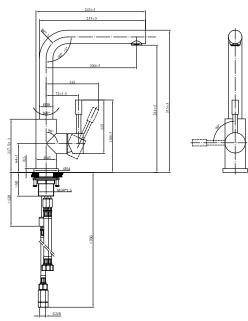

|
| Colour designation       | Solid stainless steel                                                                                                                                                                                                                                                                                                                        |
| Low pressure             | Yes                                                                                                                                                                                                                                                                                                                                          |

# TECHNICAL DRAWINGS

## 966811LC



## 966811LC