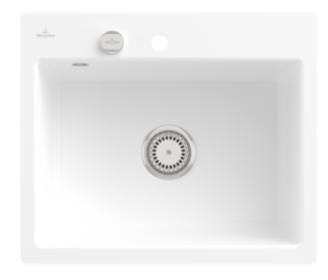

## PRODUCT INFORMATION

| Article title                 | Villeroy & Boch Subway 60 S flat<br>Flush-mounted sink, included<br>Waste system pop-up, of Ceramic,<br>565 x 475 mm, Stone White<br>CeramicPlus           |
|-------------------------------|------------------------------------------------------------------------------------------------------------------------------------------------------------|
| Article number                | 33092FRW                                                                                                                                                   |
| Assembly / Assembly type      | flush-fitting installation                                                                                                                                 |
| Assembly instructions         | minimum unit width: 60 cm, For flush-fit installation in natural stone or artificial stone countertops  Minimum thickness of the countertop: at least 3 cm |
| Scope of delivery             | 1 x sink , 1 x pop-up waste system<br>1 x cover cap, round                                                                                                 |
| Length in mm                  | 475                                                                                                                                                        |
| Width in mm                   | 565                                                                                                                                                        |
| Height in mm                  | 220                                                                                                                                                        |
| Interior depth                | 200                                                                                                                                                        |
| Collection                    | Subway 60 S flat                                                                                                                                           |
| Material                      | Ceramic                                                                                                                                                    |
| Colour name                   | Stone White CeramicPlus                                                                                                                                    |
| Other material                | Grate: Stainless steel Valve:<br>Stainless steel                                                                                                           |
| Position of main bowl         | Basin centred                                                                                                                                              |
| Function of the drain fitting | pop-up waste system                                                                                                                                        |
| Colour designation            | Stone White                                                                                                                                                |
| Other colour designations     | Grate: Chrome, Valve: Chrome                                                                                                                               |