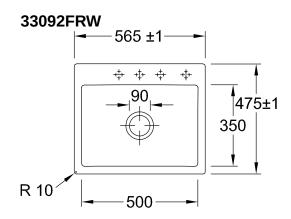

ition of main bowl         | Basin centred                                                                                                                                              |
| Function of the drain fitting | pop-up waste system                                                                                                                                        |
| Colour designation            | Stone White                                                                                                                                                |
| Other colour designations     | Grate: Chrome, Valve: Chrome                                                                                                                               |

## TECHNICAL DRAWINGS

## 33092FRW