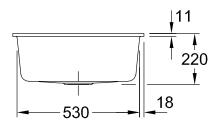

## PRODUCT INFORMATION

| Article title                 | Villeroy & Boch Subway 60 S flat<br>Flush-mounted sink, included<br>Waste system pop-up, of Ceramic,<br>565 x 475 mm, Stone White<br>CeramicPlus           |
|-------------------------------|------------------------------------------------------------------------------------------------------------------------------------------------------------|
| Article number                | 33092FRW                                                                                                                                                   |
| Assembly / Assembly type      | flush-fitting installation                                                                                                                                 |
| Assembly instructions         | minimum unit width: 60 cm, For flush-fit installation in natural stone or artificial stone countertops  Minimum thickness of the countertop: at least 3 cm |
| Scope of delivery             | 1 x sink , 1 x pop-up waste system<br>1 x cover cap, round                                                                                                 |
| Length in mm                  | 475                                                                                                                                                        |
| Width in mm                   | 565                                                                                                                                                        |
| Height in mm                  | 220                                                                                                                                                        |
| Interior depth                | 200                                                                                                                                                        |
| Collection                    | Subway 60 S flat                                                                                                                                           |
| Material                      | Ceramic                                                                                                                                                    |
| Colour name                   | Stone White CeramicPlus                                                                                                                                    |
| Other material                | Grate: Stainless steel Valve:<br>Stainless steel                                                                                                           |
| Position of main bowl         | Basin centred                                                                                                                                              |
| Function of the drain fitting | pop-up waste system                                                                                                                                        |
| Colour designation            | Stone White                                                                                                                                                |
| Other colour designations     | Grate: Chrome, Valve: Chrome                                                                                                                               |

## TECHNICAL DRAWINGS

## 33092FRW