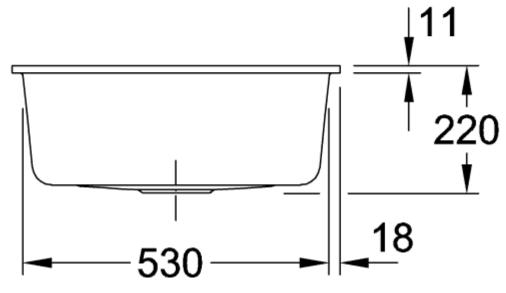

osition of main bowl         | Basin centred                                                                                                                                              |
| Function of the drain fitting | pop-up waste system                                                                                                                                        |
| Colour designation            | Stone White                                                                                                                                                |
| Other colour designations     | Grate: Chrome, Valve: Chrome                                                                                                                               |

## TECHNICAL DRAWINGS

## 33092FRW