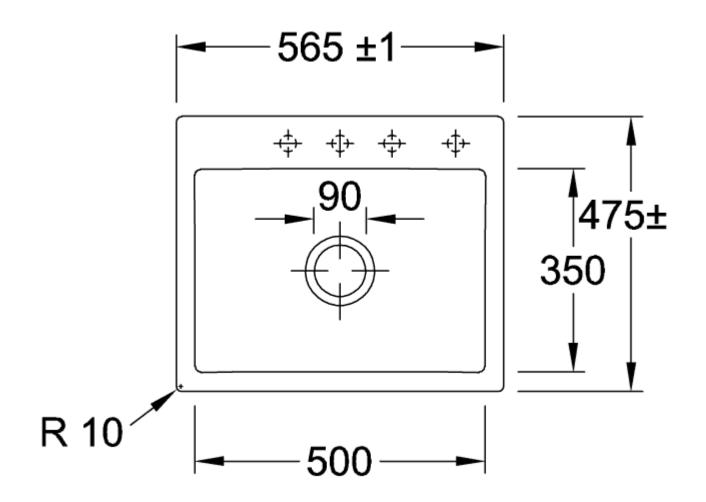

Position of main bowl         | Basin centred                                                                                                                                              |
| Function of the drain fitting | pop-up waste system                                                                                                                                        |
| Colour designation            | Stone White                                                                                                                                                |
| Other colour designations     | Grate: Chrome, Valve: Chrome                                                                                                                               |

## TECHNICAL DRAWINGS

## 33092FRW