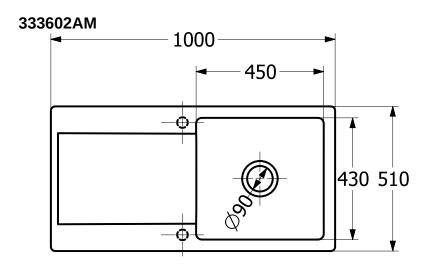

|
| Position of main bowl         | Basin, reversible                                                                                                                 |
| Function of the drain fitting | pop-up waste system                                                                                                               |
| Colour designation            | Almond                                                                                                                            |
| Other colour designations     | Grate: Chrome, Valve: Chrome                                                                                                      |

## TECHNICAL DRAWINGS

## 333602AM