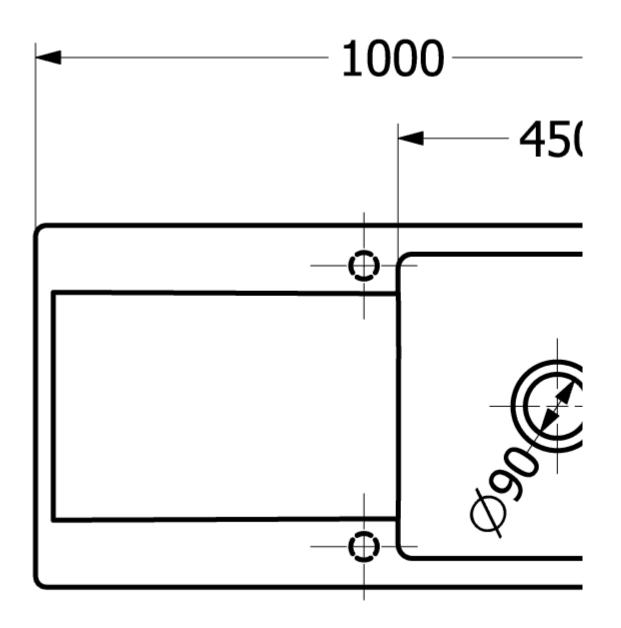

18                                                                                               |
| Position of main bowl         | Basin, reversible                                                                                                                 |
| Function of the drain fitting | pop-up waste system                                                                                                               |
| Colour designation            | Almond                                                                                                                            |
| Other colour designations     | Grate: Chrome, Valve: Chrome                                                                                                      |

## TECHNICAL DRAWINGS

## 333602AM