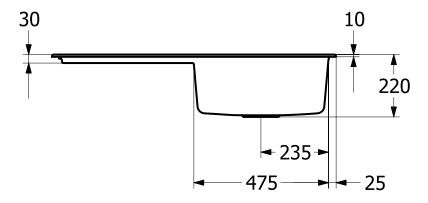

|
| Position of main bowl         | Basin, reversible                                                                                                                 |
| Function of the drain fitting | pop-up waste system                                                                                                               |
| Colour designation            | Almond                                                                                                                            |
| Other colour designations     | Grate: Chrome, Valve: Chrome                                                                                                      |

## TECHNICAL DRAWINGS

## 333602AM