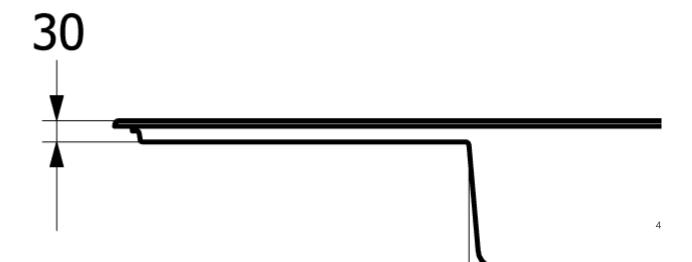

|
| Position of main bowl         | Basin, reversible                                                                                                                 |
| Function of the drain fitting | pop-up waste system                                                                                                               |
| Colour designation            | Almond                                                                                                                            |
| Other colour designations     | Grate: Chrome, Valve: Chrome                                                                                                      |

## TECHNICAL DRAWINGS

## 333602AM