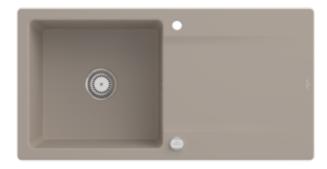

## SILUET 60 BUILT-IN SINK RECTANGLE

## PRODUCT INFORMATION

| Article title                 | Villeroy & Boch Siluet 60 Built-in<br>sink, included Waste system pop-<br>up, of TitanCeram, 1000 x 510 mm,<br>Almond CeramicPlus |
|-------------------------------|-----------------------------------------------------------------------------------------------------------------------------------|
| Article number                | 333602AM                                                                                                                          |
| Assembly / Assembly type      | surface-mounted installation                                                                                                      |
| Assembly instructions         | minimum unit width: 60 cm                                                                                                         |
| Scope of delivery             | 1 x sink , 1 x pop-up waste system<br>1 x cover cap, round                                                                        |
| Length in mm                  | 510                                                                                                                               |
| Width in mm                   | 1000                                                                                                                              |
| Height in mm                  | 220                                                                                                                               |
| Interior depth                | 200                                                                                                                               |
| Collection                    | Siluet 60                                                                                                                         |
| Material                      | TitanCeram                                                                                                                        |
| Colour name                   | Almond CeramicPlus                                                                                                                |
| Other material                | Grate: Stainless steel Valve:<br>Stainless steel                                                                                  |
| Design Awards                 | KitchenInnovation of the Year® 2018                                                                                               |
| Position of main bowl         | Basin, reversible                                                                                                                 |
| Function of the drain fitting | pop-up waste system                                                                                                               |
| Colour designation            | Almond                                                                                                                            |
| Other colour designations     | Grate: Chrome, Valve: Chrome                                                                                                      |