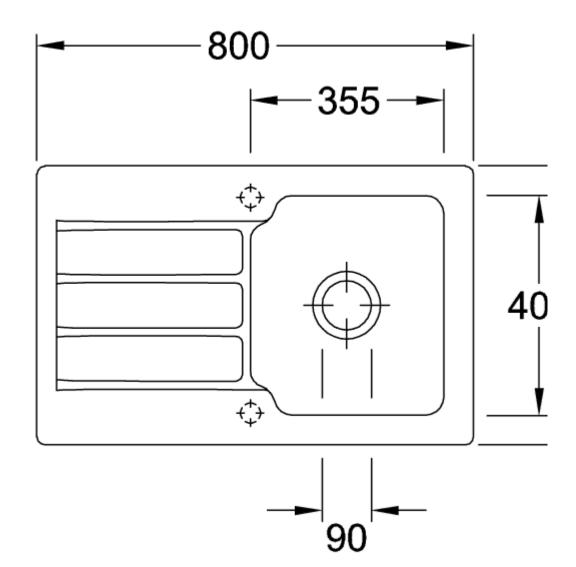

|
| Position of main bowl         | Basin, reversible                                                                                                                              |
| Function of the drain fitting | basket strainer waste                                                                                                                          |
| Colour designation            | White Alpin                                                                                                                                    |
| Other colour designations     | Grate: Chrome, Valve: Chrome                                                                                                                   |

## TECHNICAL DRAWINGS

334001R1