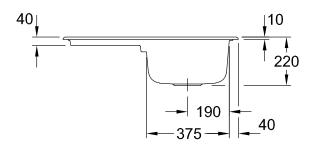

|
| Position of main bowl         | Basin, reversible                                                                                                                              |
| Function of the drain fitting | basket strainer waste                                                                                                                          |
| Colour designation            | White Alpin                                                                                                                                    |
| Other colour designations     | Grate: Chrome, Valve: Chrome                                                                                                                   |

## TECHNICAL DRAWINGS

334001R1