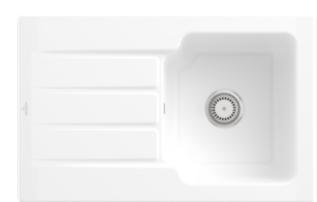

## ARCHITECTURA 45 BUILT-IN SINK RECTANGLE

## PRODUCT INFORMATION

| Article title                 | Villeroy & Boch Architectura 45<br>Built-in sink, included Waste system<br>hand-operated, of Ceramic, 800 x<br>510 mm, White Alpin CeramicPlus |
|-------------------------------|------------------------------------------------------------------------------------------------------------------------------------------------|
| Article number                | 334001R1                                                                                                                                       |
| Assembly / Assembly type      | surface-mounted installation                                                                                                                   |
| Assembly instructions         | minimum unit width: 45 cm                                                                                                                      |
| Scope of delivery             | 1 x sink , 1 x basket strainer waste                                                                                                           |
| Length in mm                  | 510                                                                                                                                            |
| Width in mm                   | 800                                                                                                                                            |
| Height in mm                  | 220                                                                                                                                            |
| Interior depth                | 200                                                                                                                                            |
| Collection                    | Architectura 45                                                                                                                                |
| Material                      | Ceramic                                                                                                                                        |
| Colour name                   | White Alpin CeramicPlus                                                                                                                        |
| Other material                | Grate: Stainless steel Valve:<br>Stainless steel                                                                                               |
| Position of main bowl         | Basin, reversible                                                                                                                              |
| Function of the drain fitting | basket strainer waste                                                                                                                          |
| Colour designation            | White Alpin                                                                                                                                    |
| Other colour designations     | Grate: Chrome, Valve: Chrome                                                                                                                   |