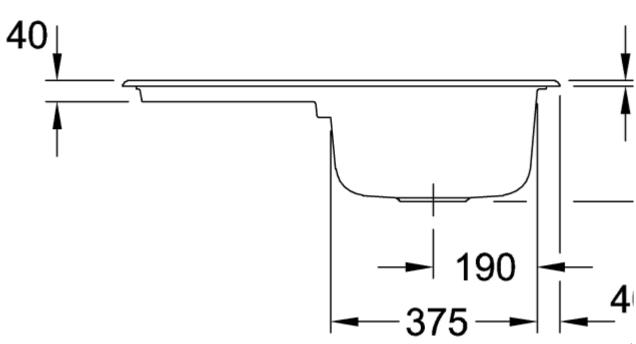

|
| Position of main bowl         | Basin, reversible                                                                                                                              |
| Function of the drain fitting | basket strainer waste                                                                                                                          |
| Colour designation            | White Alpin                                                                                                                                    |
| Other colour designations     | Grate: Chrome, Valve: Chrome                                                                                                                   |

## TECHNICAL DRAWINGS

334001R1