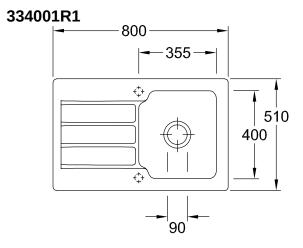

|
| Position of main bowl         | Basin, reversible                                                                                                                              |
| Function of the drain fitting | basket strainer waste                                                                                                                          |
| Colour designation            | White Alpin                                                                                                                                    |
| Other colour designations     | Grate: Chrome, Valve: Chrome                                                                                                                   |

## TECHNICAL DRAWINGS

334001R1