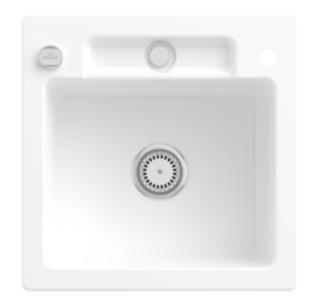

## SILUET 50 S BUILT-IN SINK RECTANGLE

## PRODUCT INFORMATION

| Article title                 | Villeroy & Boch Siluet 50 S Built-in<br>sink, included Waste system pop-<br>up, of TitanCeram, 510 x 510 mm,<br>White Alpin CeramicPlus |
|-------------------------------|-----------------------------------------------------------------------------------------------------------------------------------------|
| Article number                | 334502R1                                                                                                                                |
| Assembly / Assembly type      | surface-mounted installation                                                                                                            |
| Assembly instructions         | minimum unit width: 50 cm                                                                                                               |
| Scope of delivery             | 1 x sink , 1 x pop-up waste system 1 x cover cap, round                                                                                 |
| Length in mm                  | 510                                                                                                                                     |
| Width in mm                   | 510                                                                                                                                     |
| Height in mm                  | 220                                                                                                                                     |
| Interior depth                | 200                                                                                                                                     |
| Collection                    | Siluet 50 S                                                                                                                             |
| Material                      | TitanCeram                                                                                                                              |
| Colour name                   | White Alpin CeramicPlus                                                                                                                 |
| Other material                | Grate: Stainless steel Valve:<br>Stainless steel                                                                                        |
| Design Awards                 | KitchenInnovation of the Year® 2018                                                                                                     |
| Function of the drain fitting | pop-up waste system                                                                                                                     |
| Colour designation            | White Alpin                                                                                                                             |
| Other colour designations     | Grate: Chrome, Valve: Chrome                                                                                                            |