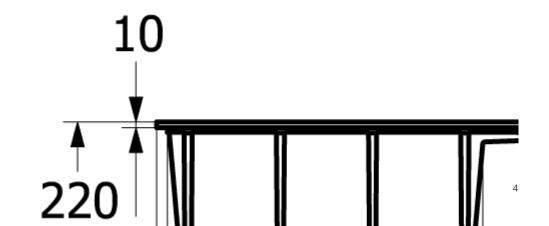

## TECHNICAL DRAWINGS

## 33521FR1

## PRODUCT INFORMATION

| Article title                 | Villeroy & Boch Subway Style 50<br>Flat Flush-mounted sink, included<br>Waste system hand-operated, of<br>Ceramic, 880 x 490 mm, White<br>Alpin CeramicPlus |
|-------------------------------|-------------------------------------------------------------------------------------------------------------------------------------------------------------|
| Article number                | 33521FR1                                                                                                                                                    |
| Assembly / Assembly type      | flush-fitting installation                                                                                                                                  |
| Assembly instructions         | minimum unit width: 50 cm                                                                                                                                   |
| Scope of delivery             | 1 x sink , 1 x basket strainer waste                                                                                                                        |
| Length in mm                  | 490                                                                                                                                                         |
| Width in mm                   | 880                                                                                                                                                         |
| Height in mm                  | 220                                                                                                                                                         |
| Interior depth                | 200                                                                                                                                                         |
| Collection                    | Subway Style 50 Flat                                                                                                                                        |
| Material                      | Ceramic                                                                                                                                                     |
| Colour name                   | White Alpin CeramicPlus                                                                                                                                     |
| Other material                | Grate: Stainless steel Valve:<br>Stainless steel                                                                                                            |
| Position of main bowl         | Basin on left                                                                                                                                               |
| Function of the drain fitting | basket strainer waste                                                                                                                                       |
| Colour designation            | White Alpin                                                                                                                                                 |
| Other colour designations     | Grate: Chrome, Valve: Chrome                                                                                                                                |