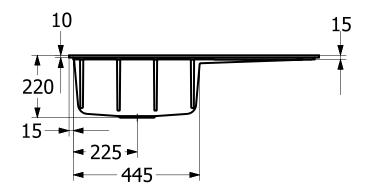

of main bowl         | Basin on left                                                                                                                                               |
| Function of the drain fitting | basket strainer waste                                                                                                                                       |
| Colour designation            | White Alpin                                                                                                                                                 |
| Other colour designations     | Grate: Chrome, Valve: Chrome                                                                                                                                |

## TECHNICAL DRAWINGS

## 33521FR1