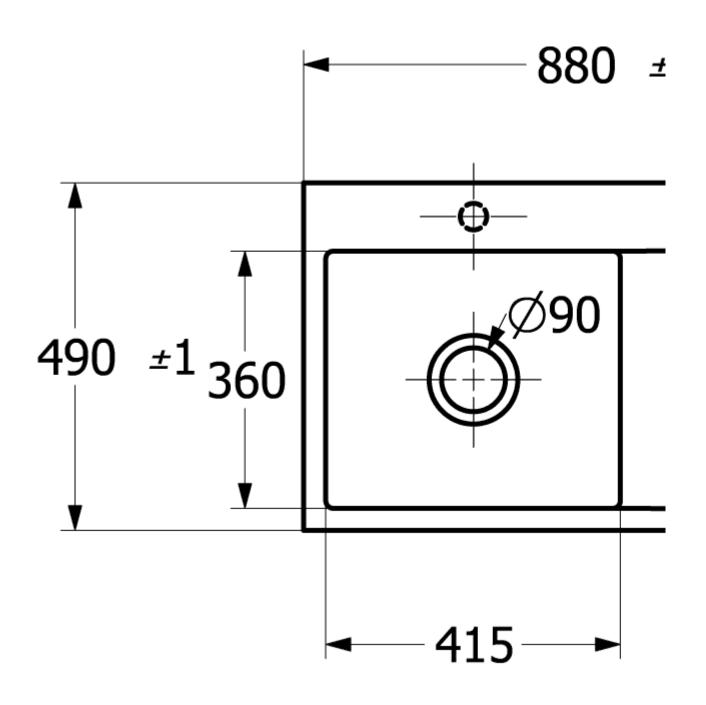

## TECHNICAL DRAWINGS

## 33521FR1

## PRODUCT INFORMATION

| Article title                 | Villeroy & Boch Subway Style 50<br>Flat Flush-mounted sink, included<br>Waste system hand-operated, of<br>Ceramic, 880 x 490 mm, White<br>Alpin CeramicPlus |
|-------------------------------|-------------------------------------------------------------------------------------------------------------------------------------------------------------|
| Article number                | 33521FR1                                                                                                                                                    |
| Assembly / Assembly type      | flush-fitting installation                                                                                                                                  |
| Assembly instructions         | minimum unit width: 50 cm                                                                                                                                   |
| Scope of delivery             | 1 x sink , 1 x basket strainer waste                                                                                                                        |
| Length in mm                  | 490                                                                                                                                                         |
| Width in mm                   | 880                                                                                                                                                         |
| Height in mm                  | 220                                                                                                                                                         |
| Interior depth                | 200                                                                                                                                                         |
| Collection                    | Subway Style 50 Flat                                                                                                                                        |
| Material                      | Ceramic                                                                                                                                                     |
| Colour name                   | White Alpin CeramicPlus                                                                                                                                     |
| Other material                | Grate: Stainless steel Valve:<br>Stainless steel                                                                                                            |
| Position of main bowl         | Basin on left                                                                                                                                               |
| Function of the drain fitting | basket strainer waste                                                                                                                                       |
| Colour designation            | White Alpin                                                                                                                                                 |
| Other colour designations     | Grate: Chrome, Valve: Chrome                                                                                                                                |