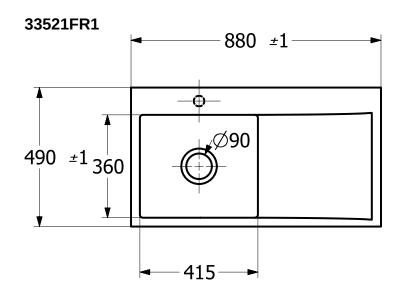

## TECHNICAL DRAWINGS

## 33521FR1

## PRODUCT INFORMATION

| Article title                 | Villeroy & Boch Subway Style 50<br>Flat Flush-mounted sink, included<br>Waste system hand-operated, of<br>Ceramic, 880 x 490 mm, White<br>Alpin CeramicPlus |
|-------------------------------|-------------------------------------------------------------------------------------------------------------------------------------------------------------|
| Article number                | 33521FR1                                                                                                                                                    |
| Assembly / Assembly type      | flush-fitting installation                                                                                                                                  |
| Assembly instructions         | minimum unit width: 50 cm                                                                                                                                   |
| Scope of delivery             | 1 x sink , 1 x basket strainer waste                                                                                                                        |
| Length in mm                  | 490                                                                                                                                                         |
| Width in mm                   | 880                                                                                                                                                         |
| Height in mm                  | 220                                                                                                                                                         |
| Interior depth                | 200                                                                                                                                                         |
| Collection                    | Subway Style 50 Flat                                                                                                                                        |
| Material                      | Ceramic                                                                                                                                                     |
| Colour name                   | White Alpin CeramicPlus                                                                                                                                     |
| Other material                | Grate: Stainless steel Valve:<br>Stainless steel                                                                                                            |
| Position of main bowl         | Basin on left                                                                                                                                               |
| Function of the drain fitting | basket strainer waste                                                                                                                                       |
| Colour designation            | White Alpin                                                                                                                                                 |
| Other colour designations     | Grate: Chrome, Valve: Chrome                                                                                                                                |