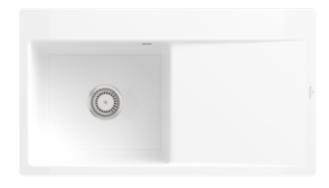

## SUBWAY STYLE 50 FLAT FLUSH-MOUNTED SINK RECTANGLE

## PRODUCT INFORMATION

| Article title                 | Villeroy & Boch Subway Style 50<br>Flat Flush-mounted sink, included<br>Waste system hand-operated, of<br>Ceramic, 880 x 490 mm, White<br>Alpin CeramicPlus |
|-------------------------------|-------------------------------------------------------------------------------------------------------------------------------------------------------------|
| Article number                | 33521FR1                                                                                                                                                    |
| Assembly / Assembly type      | flush-fitting installation                                                                                                                                  |
| Assembly instructions         | minimum unit width: 50 cm                                                                                                                                   |
| Scope of delivery             | 1 x sink , 1 x basket strainer waste                                                                                                                        |
| Length in mm                  | 490                                                                                                                                                         |
| Width in mm                   | 880                                                                                                                                                         |
| Height in mm                  | 220                                                                                                                                                         |
| Interior depth                | 200                                                                                                                                                         |
| Collection                    | Subway Style 50 Flat                                                                                                                                        |
| Material                      | Ceramic                                                                                                                                                     |
| Colour name                   | White Alpin CeramicPlus                                                                                                                                     |
| Other material                | Grate: Stainless steel Valve:<br>Stainless steel                                                                                                            |
| Position of main bowl         | Basin on left                                                                                                                                               |
| Function of the drain fitting | basket strainer waste                                                                                                                                       |
| Colour designation            | White Alpin                                                                                                                                                 |
| Other colour designations     | Grate: Chrome, Valve: Chrome                                                                                                                                |