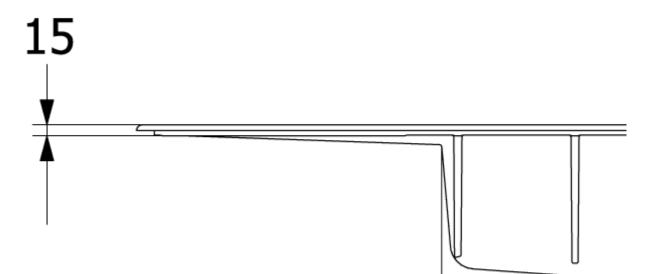

60 BUILT-IN SINK RECTANGLE

## PRODUCT INFORMATION



Villeroy & Boch Subway Style 60 Built-in sink, included Waste system Article title hand-operated, of Ceramic, 1000 x 510 mm, Graphite CeramicPlus Article number 336201i4 Assembly / Assembly type surface-mounted installation Assembly instructions minimum unit width: 60 cm Scope of delivery 1 x sink , 1 x basket strainer waste Length in mm 510 Width in mm 1000 Height in mm 220 200 Interior depth Collection Subway Style 60 Material Ceramic Colour name **Graphite CeramicPlus** Other material Grate: Stainless steel Valve: Stainless steel Position of main bowl Basin on left Function of the drain fitting basket strainer waste Colour designation Graphite Other colour designations Grate: Chrome, Valve: Chrome

## TECHNICAL DRAWINGS

336201i4