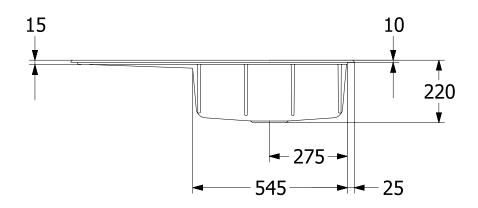

UILT-IN SINK RECTANGLE

## PRODUCT INFORMATION



Villeroy & Boch Subway Style 60 Built-in sink, included Waste system Article title hand-operated, of Ceramic, 1000 x 510 mm, Graphite CeramicPlus Article number 336201i4 Assembly / Assembly type surface-mounted installation Assembly instructions minimum unit width: 60 cm Scope of delivery 1 x sink , 1 x basket strainer waste Length in mm 510 Width in mm 1000 Height in mm 220 200 Interior depth Collection Subway Style 60 Material Ceramic Colour name **Graphite CeramicPlus** Other material Grate: Stainless steel Valve: Stainless steel Position of main bowl Basin on left Function of the drain fitting basket strainer waste Colour designation Graphite Other colour designations Grate: Chrome, Valve: Chrome

## TECHNICAL DRAWINGS

336201i4