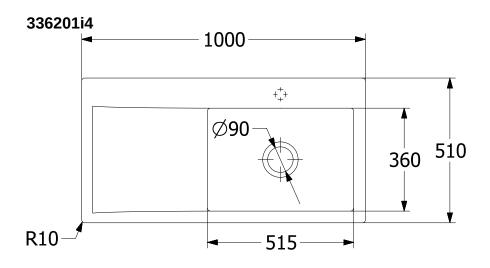

BUILT-IN SINK RECTANGLE

## PRODUCT INFORMATION



Villeroy & Boch Subway Style 60 Built-in sink, included Waste system Article title hand-operated, of Ceramic, 1000 x 510 mm, Graphite CeramicPlus Article number 336201i4 Assembly / Assembly type surface-mounted installation Assembly instructions minimum unit width: 60 cm Scope of delivery 1 x sink , 1 x basket strainer waste Length in mm 510 Width in mm 1000 Height in mm 220 200 Interior depth Collection Subway Style 60 Material Ceramic Colour name **Graphite CeramicPlus** Other material Grate: Stainless steel Valve: Stainless steel Position of main bowl Basin on left Function of the drain fitting basket strainer waste Colour designation Graphite Other colour designations Grate: Chrome, Valve: Chrome

## TECHNICAL DRAWINGS

336201i4