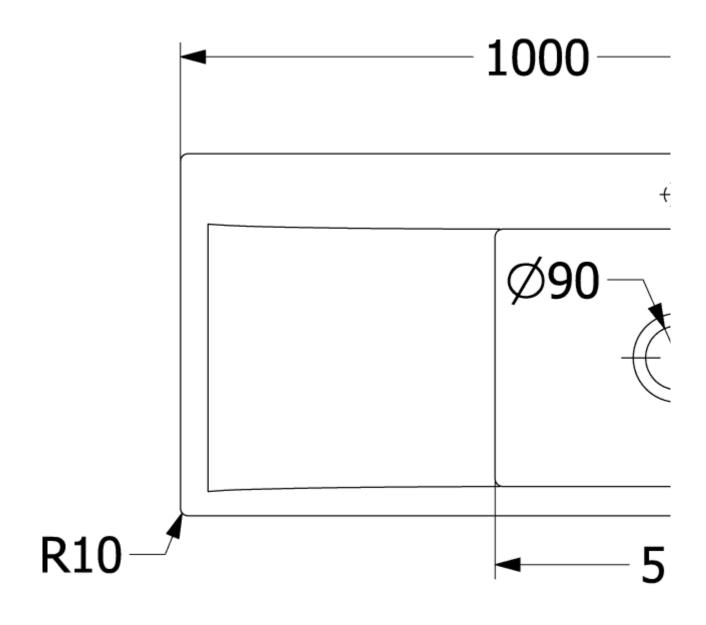

E 60 BUILT-IN SINK RECTANGLE

## PRODUCT INFORMATION



Villeroy & Boch Subway Style 60 Built-in sink, included Waste system Article title hand-operated, of Ceramic, 1000 x 510 mm, Graphite CeramicPlus Article number 336201i4 Assembly / Assembly type surface-mounted installation Assembly instructions minimum unit width: 60 cm Scope of delivery 1 x sink , 1 x basket strainer waste Length in mm 510 Width in mm 1000 Height in mm 220 200 Interior depth Collection Subway Style 60 Material Ceramic Colour name **Graphite CeramicPlus** Other material Grate: Stainless steel Valve: Stainless steel Position of main bowl Basin on left Function of the drain fitting basket strainer waste Colour designation Graphite Other colour designations Grate: Chrome, Valve: Chrome

## TECHNICAL DRAWINGS

336201i4