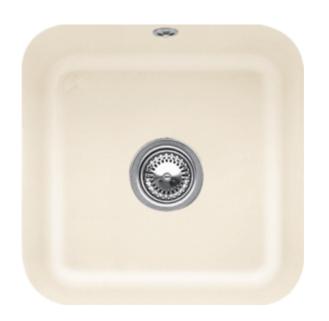

## PRODUCT INFORMATION

| Article title                 | Villeroy & Boch Cisterna 50<br>Undercounter sink, included Waste<br>system pop-up, Fastening set, of<br>Ceramic, 445 x 445 mm, Ivory<br>CeramicPlus |
|-------------------------------|-----------------------------------------------------------------------------------------------------------------------------------------------------|
| Article number                | 670302FU                                                                                                                                            |
| Assembly / Assembly type      | Undercounter                                                                                                                                        |
| Assembly instructions         | Installation in natural stone or<br>artificial stone countertops,<br>minimum unit width: 50 cm                                                      |
| Scope of delivery             | 1 x sink , 1 x pop-up waste system<br>1 x cover cap, round 1 x fastening<br>set                                                                     |
| Length in mm                  | 445                                                                                                                                                 |
| Width in mm                   | 445                                                                                                                                                 |
| Height in mm                  | 200                                                                                                                                                 |
| Interior depth                | 180                                                                                                                                                 |
| Collection                    | Cisterna 50                                                                                                                                         |
| Material                      | Ceramic                                                                                                                                             |
| Colour name                   | Ivory CeramicPlus                                                                                                                                   |
| Other material                | Grate: Stainless steel Valve:<br>Stainless steel                                                                                                    |
| Position of main bowl         | Basin centred                                                                                                                                       |
| Function of the drain fitting | pop-up waste system                                                                                                                                 |
| Colour designation            | lvory                                                                                                                                               |
| Other colour designations     | Grate: Chrome, Valve: Chrome                                                                                                                        |