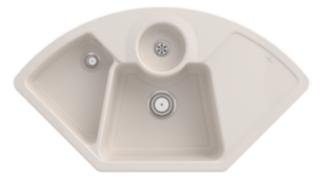

## SOLO CORNER CORNER SINK CORNER

## PRODUCT INFORMATION

| Article title                 | Villeroy & Boch Solo corner Corner<br>sink, included Waste system hand-<br>operated, Strainer bowl, of Ceramic,<br>1075 x 600 mm, Crema<br>CeramicPlus |
|-------------------------------|--------------------------------------------------------------------------------------------------------------------------------------------------------|
| Article number                | 670801KR                                                                                                                                               |
| Assembly / Assembly type      | Corner installation                                                                                                                                    |
| Assembly instructions         | Installation on a corner undersink cabinet with 90 cm side length.                                                                                     |
| Scope of delivery             | 1 x sink , 1 x basket strainer waste<br>1 x strainer bowl                                                                                              |
| Length in mm                  | 600                                                                                                                                                    |
| Width in mm                   | 1075                                                                                                                                                   |
| Height in mm                  | 205                                                                                                                                                    |
| Interior depth                | 185                                                                                                                                                    |
| Collection                    | Solo corner                                                                                                                                            |
| Material                      | Ceramic                                                                                                                                                |
| Colour name                   | Crema CeramicPlus                                                                                                                                      |
| Other material                | Grate: Stainless steel Valve:<br>Stainless steel                                                                                                       |
| Position of main bowl         | Basin centred                                                                                                                                          |
| Function of the drain fitting | basket strainer waste                                                                                                                                  |
| Colour designation            | Crema                                                                                                                                                  |
| Other colour designations     | Grate: Chrome, Valve: Chrome                                                                                                                           |