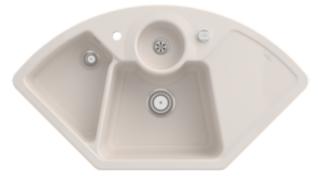

## PRODUCT INFORMATION

| Article title                 | Villeroy & Boch Solo corner Corner<br>sink, included Waste system pop-<br>up, Strainer bowl, of Ceramic, 1075<br>x 600 mm, Crema CeramicPlus |
|-------------------------------|----------------------------------------------------------------------------------------------------------------------------------------------|
| Article number                | 670802KR                                                                                                                                     |
| Assembly / Assembly type      | surface-mounted installation                                                                                                                 |
| Assembly instructions         | Installation on a corner undersink cabinet with 90 cm side length.                                                                           |
| Scope of delivery             | 1 x sink , 1 x pop-up waste system<br>1 x cover cap, round 1 x strainer<br>bowl                                                              |
| Length in mm                  | 600                                                                                                                                          |
| Width in mm                   | 1075                                                                                                                                         |
| Height in mm                  | 205                                                                                                                                          |
| Interior depth                | 185                                                                                                                                          |
| Collection                    | Solo corner                                                                                                                                  |
| Material                      | Ceramic                                                                                                                                      |
| Colour name                   | Crema CeramicPlus                                                                                                                            |
| Other material                | Grate: Stainless steel Valve:<br>Stainless steel                                                                                             |
| Position of main bowl         | Basin centred                                                                                                                                |
| Function of the drain fitting | pop-up waste system                                                                                                                          |
| Colour designation            | Crema                                                                                                                                        |
| Other colour designations     | Grate: Chrome, Valve: Chrome                                                                                                                 |