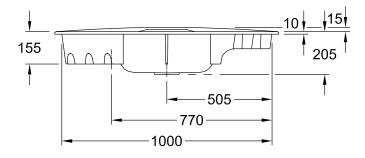

## PRODUCT INFORMATION

| Article title                 | Villeroy & Boch Solo corner Corner<br>sink, included Waste system pop-<br>up, Strainer bowl, of Ceramic, 1075<br>x 600 mm, Crema CeramicPlus |
|-------------------------------|----------------------------------------------------------------------------------------------------------------------------------------------|
| Article number                | 670802KR                                                                                                                                     |
| Assembly / Assembly type      | surface-mounted installation                                                                                                                 |
| Assembly instructions         | Installation on a corner undersink cabinet with 90 cm side length.                                                                           |
| Scope of delivery             | 1 x sink , 1 x pop-up waste system<br>1 x cover cap, round 1 x strainer<br>bowl                                                              |
| Length in mm                  | 600                                                                                                                                          |
| Width in mm                   | 1075                                                                                                                                         |
| Height in mm                  | 205                                                                                                                                          |
| Interior depth                | 185                                                                                                                                          |
| Collection                    | Solo corner                                                                                                                                  |
| Material                      | Ceramic                                                                                                                                      |
| Colour name                   | Crema CeramicPlus                                                                                                                            |
| Other material                | Grate: Stainless steel Valve:<br>Stainless steel                                                                                             |
| Position of main bowl         | Basin centred                                                                                                                                |
| Function of the drain fitting | pop-up waste system                                                                                                                          |
| Colour designation            | Crema                                                                                                                                        |
| Other colour designations     | Grate: Chrome, Valve: Chrome                                                                                                                 |

## TECHNICAL DRAWINGS

## 670802KR