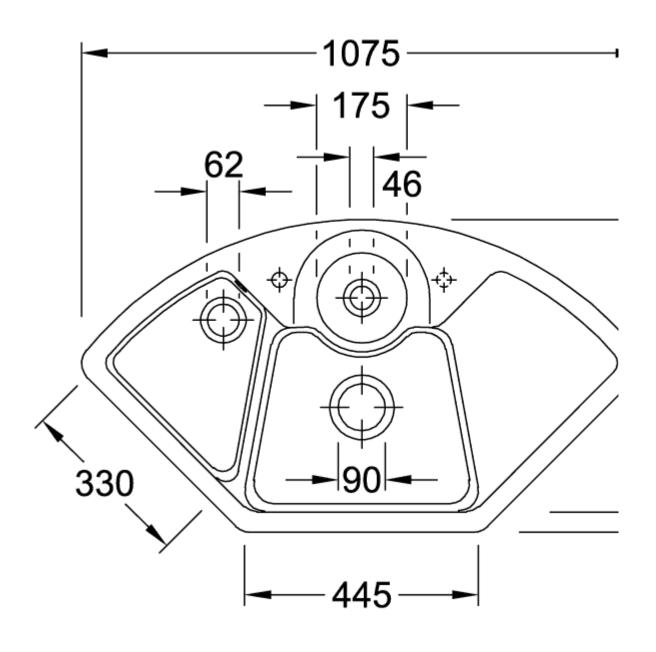

|
| Position of main bowl         | Basin centred                                                                                                                                |
| Function of the drain fitting | pop-up waste system                                                                                                                          |
| Colour designation            | Crema                                                                                                                                        |
| Other colour designations     | Grate: Chrome, Valve: Chrome                                                                                                                 |

## TECHNICAL DRAWINGS

## 670802KR