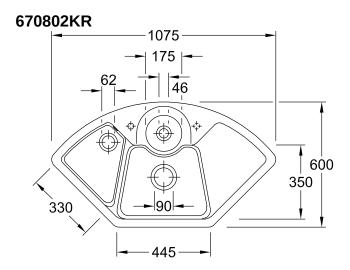

|
| Position of main bowl         | Basin centred                                                                                                                                |
| Function of the drain fitting | pop-up waste system                                                                                                                          |
| Colour designation            | Crema                                                                                                                                        |
| Other colour designations     | Grate: Chrome, Valve: Chrome                                                                                                                 |

## TECHNICAL DRAWINGS

## 670802KR