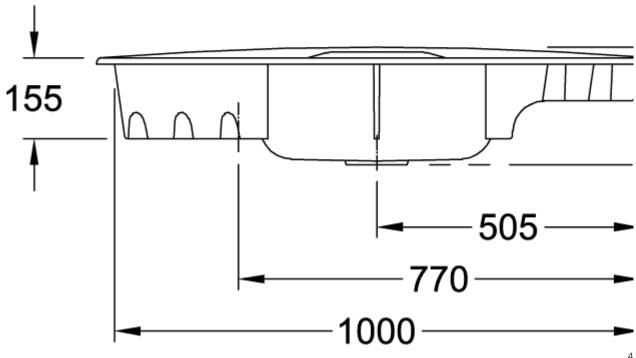

|
| Position of main bowl         | Basin centred                                                                                                                                |
| Function of the drain fitting | pop-up waste system                                                                                                                          |
| Colour designation            | Crema                                                                                                                                        |
| Other colour designations     | Grate: Chrome, Valve: Chrome                                                                                                                 |

## TECHNICAL DRAWINGS

## 670802KR