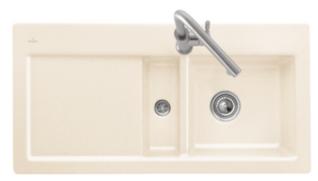

## PRODUCT INFORMATION

| Article title                 | Villeroy & Boch Subway 60 flat<br>Flush-mounted sink, included<br>Waste system pop-up, of Ceramic,<br>965 x 475 mm, Ebony CeramicPlus                                                                   |
|-------------------------------|---------------------------------------------------------------------------------------------------------------------------------------------------------------------------------------------------------|
| Article number                | 67122FS5                                                                                                                                                                                                |
| Assembly / Assembly type      | flush-fitting installation                                                                                                                                                                              |
| Assembly instructions         | minimum unit width: 60 cm,<br>Minimum thickness of the<br>countertop when placed with a<br>dishwasher: at least 4 cm For flush-<br>fit installation in natural stone or<br>artificial stone countertops |
| Scope of delivery             | 1 x sink , 1 x pop-up waste system 1 x cover cap, round                                                                                                                                                 |
| Length in mm                  | 475                                                                                                                                                                                                     |
| Width in mm                   | 965                                                                                                                                                                                                     |
| Height in mm                  | 220                                                                                                                                                                                                     |
| Interior depth                | 200                                                                                                                                                                                                     |
| Collection                    | Subway 60 flat                                                                                                                                                                                          |
| Material                      | Ceramic                                                                                                                                                                                                 |
| Colour name                   | Ebony CeramicPlus                                                                                                                                                                                       |
| Other material                | Grate: Stainless steel Valve:<br>Stainless steel                                                                                                                                                        |
| Position of main bowl         | Basin on right                                                                                                                                                                                          |
| Function of the drain fitting | pop-up waste system                                                                                                                                                                                     |
| Colour designation            | Ebony                                                                                                                                                                                                   |
| Other colour designations     | Grate: Chrome, Valve: Chrome                                                                                                                                                                            |