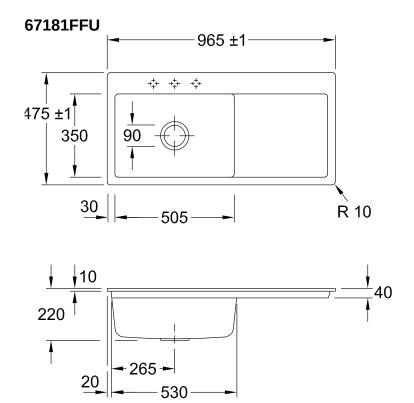

|
| Function of the drain fitting | basket strainer waste                                                                                                                                                                    |
| Colour designation            | lvory                                                                                                                                                                                    |
| Other colour designations     | Grate: Chrome, Valve: Chrome                                                                                                                                                             |

## TECHNICAL DRAWINGS