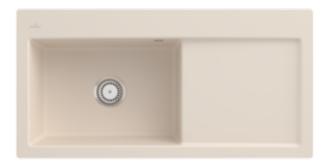

## SUBWAY 60 XL FLAT FLUSH-MOUNTED SINK RECTANGLE

## PRODUCT INFORMATION

| Article title                 | Villeroy & Boch Subway 60 XL flat<br>Flush-mounted sink, included<br>Waste system hand-operated, of<br>Ceramic, 965 x 475 mm, Ivory<br>CeramicPlus                                       |
|-------------------------------|------------------------------------------------------------------------------------------------------------------------------------------------------------------------------------------|
| Article number                | 67181FFU                                                                                                                                                                                 |
| Assembly / Assembly type      | flush-fitting installation                                                                                                                                                               |
| Assembly instructions         | minimum unit width: 60 cm, For flush-fit installation in natural stone or artificial stone countertops  Minimum thickness of the countertop when placed with a dishwasher: at least 4 cm |
| Scope of delivery             | 1 x sink , 1 x basket strainer waste                                                                                                                                                     |
| Length in mm                  | 475                                                                                                                                                                                      |
| Width in mm                   | 965                                                                                                                                                                                      |
| Height in mm                  | 220                                                                                                                                                                                      |
| Interior depth                | 200                                                                                                                                                                                      |
| Collection                    | Subway 60 XL flat                                                                                                                                                                        |
| Material                      | Ceramic                                                                                                                                                                                  |
| Colour name                   | Ivory CeramicPlus                                                                                                                                                                        |
| Other material                | Grate: Stainless steel Valve:<br>Stainless steel                                                                                                                                         |
| Position of main bowl         | Basin on left                                                                                                                                                                            |
| Function of the drain fitting | basket strainer waste                                                                                                                                                                    |
| Colour designation            | lvory                                                                                                                                                                                    |
| Other colour designations     | Grate: Chrome, Valve: Chrome                                                                                                                                                             |