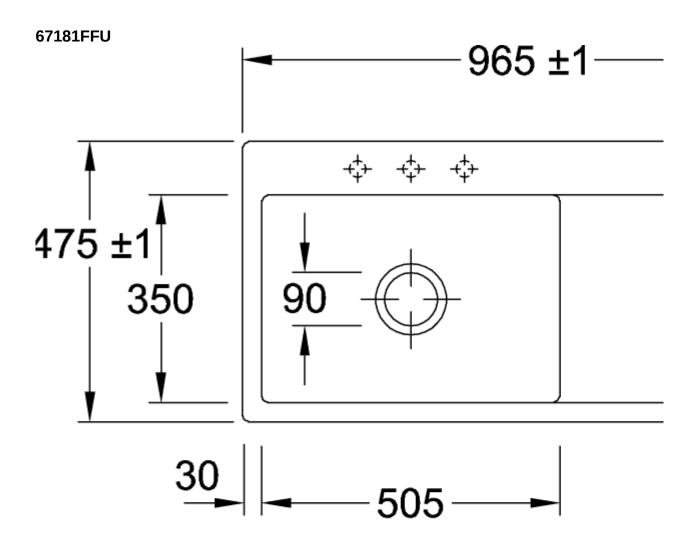

|
| Function of the drain fitting | basket strainer waste                                                                                                                                                                    |
| Colour designation            | lvory                                                                                                                                                                                    |
| Other colour designations     | Grate: Chrome, Valve: Chrome                                                                                                                                                             |

## TECHNICAL DRAWINGS