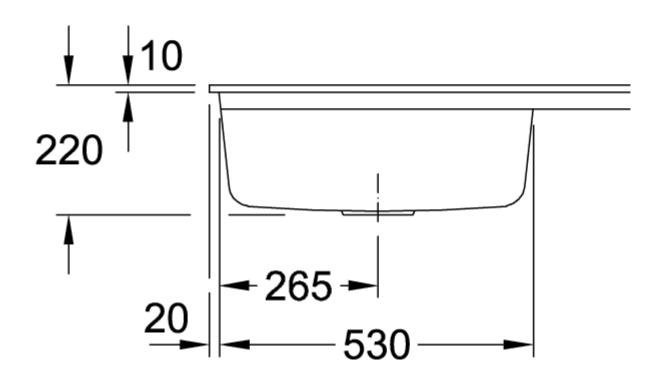

|
| Function of the drain fitting | basket strainer waste                                                                                                                                                                    |
| Colour designation            | lvory                                                                                                                                                                                    |
| Other colour designations     | Grate: Chrome, Valve: Chrome                                                                                                                                                             |

## TECHNICAL DRAWINGS