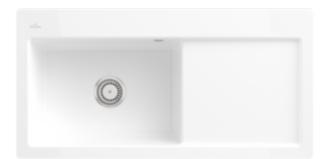

## PRODUCT INFORMATION

| Article title                 | Villeroy & Boch Subway 60 XL flat<br>Flush-mounted sink, included<br>Waste system hand-operated, of<br>Ceramic, 965 x 475 mm, White<br>Alpin CeramicPlus                                                |
|-------------------------------|---------------------------------------------------------------------------------------------------------------------------------------------------------------------------------------------------------|
| Article number                | 67181FR1                                                                                                                                                                                                |
| Assembly / Assembly type      | flush-fitting installation                                                                                                                                                                              |
| Assembly instructions         | minimum unit width: 60 cm, For<br>flush-fit installation in natural stone<br>or artificial stone countertops <br>Minimum thickness of the<br>countertop when placed with a<br>dishwasher: at least 4 cm |
| Scope of delivery             | 1 x sink , 1 x basket strainer waste                                                                                                                                                                    |
| Length in mm                  | 475                                                                                                                                                                                                     |
| Width in mm                   | 965                                                                                                                                                                                                     |
| Height in mm                  | 220                                                                                                                                                                                                     |
| Interior depth                | 200                                                                                                                                                                                                     |
| Collection                    | Subway 60 XL flat                                                                                                                                                                                       |
| Material                      | Ceramic                                                                                                                                                                                                 |
| Colour name                   | White Alpin CeramicPlus                                                                                                                                                                                 |
| Other material                | Grate: Stainless steel Valve:<br>Stainless steel                                                                                                                                                        |
| Position of main bowl         | Basin on left                                                                                                                                                                                           |
| Function of the drain fitting | basket strainer waste                                                                                                                                                                                   |
| Colour designation            | White Alpin                                                                                                                                                                                             |
| Other colour designations     | Grate: Chrome, Valve: Chrome                                                                                                                                                                            |