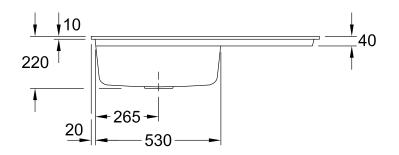

## PRODUCT INFORMATION

| Article title                 | Villeroy & Boch Subway 60 XL flat<br>Flush-mounted sink, included<br>Waste system hand-operated, of<br>Ceramic, 965 x 475 mm, White<br>Alpin CeramicPlus                                                |
|-------------------------------|---------------------------------------------------------------------------------------------------------------------------------------------------------------------------------------------------------|
| Article number                | 67181FR1                                                                                                                                                                                                |
| Assembly / Assembly type      | flush-fitting installation                                                                                                                                                                              |
| Assembly instructions         | minimum unit width: 60 cm, For<br>flush-fit installation in natural stone<br>or artificial stone countertops <br>Minimum thickness of the<br>countertop when placed with a<br>dishwasher: at least 4 cm |
| Scope of delivery             | 1 x sink , 1 x basket strainer waste                                                                                                                                                                    |
| Length in mm                  | 475                                                                                                                                                                                                     |
| Width in mm                   | 965                                                                                                                                                                                                     |
| Height in mm                  | 220                                                                                                                                                                                                     |
| Interior depth                | 200                                                                                                                                                                                                     |
| Collection                    | Subway 60 XL flat                                                                                                                                                                                       |
| Material                      | Ceramic                                                                                                                                                                                                 |
| Colour name                   | White Alpin CeramicPlus                                                                                                                                                                                 |
| Other material                | Grate: Stainless steel Valve:<br>Stainless steel                                                                                                                                                        |
| Position of main bowl         | Basin on left                                                                                                                                                                                           |
| Function of the drain fitting | basket strainer waste                                                                                                                                                                                   |
| Colour designation            | White Alpin                                                                                                                                                                                             |
| Other colour designations     | Grate: Chrome, Valve: Chrome                                                                                                                                                                            |

## TECHNICAL DRAWINGS

67181FR1