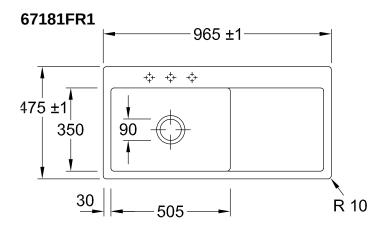

|
| Function of the drain fitting | basket strainer waste                                                                                                                                                                                   |
| Colour designation            | White Alpin                                                                                                                                                                                             |
| Other colour designations     | Grate: Chrome, Valve: Chrome                                                                                                                                                                            |

## TECHNICAL DRAWINGS

67181FR1