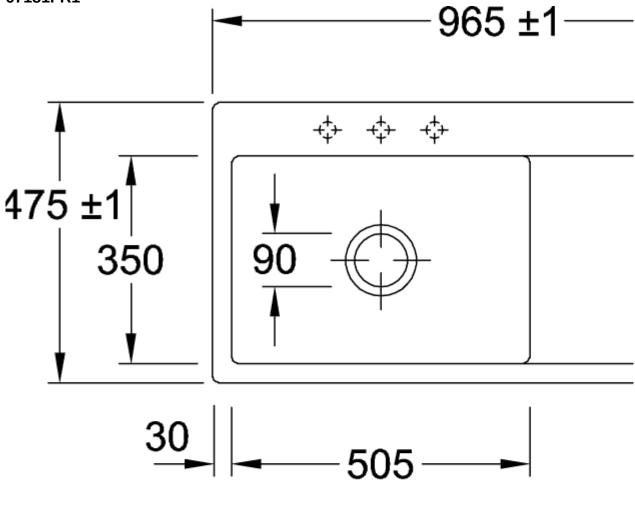

|
| Function of the drain fitting | basket strainer waste                                                                                                                                                                                   |
| Colour designation            | White Alpin                                                                                                                                                                                             |
| Other colour designations     | Grate: Chrome, Valve: Chrome                                                                                                                                                                            |

## TECHNICAL DRAWINGS

67181FR1