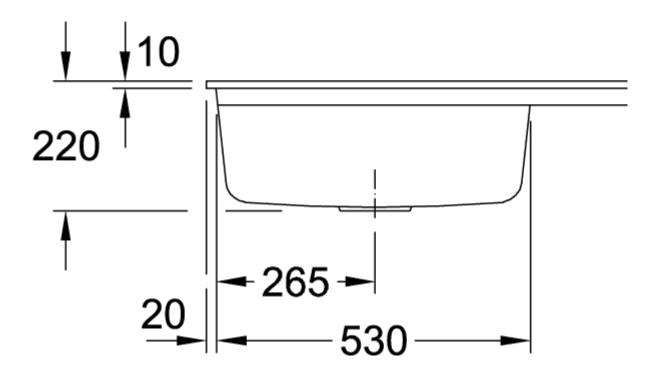

|
| Function of the drain fitting | basket strainer waste                                                                                                                                                                                   |
| Colour designation            | White Alpin                                                                                                                                                                                             |
| Other colour designations     | Grate: Chrome, Valve: Chrome                                                                                                                                                                            |

## TECHNICAL DRAWINGS

67181FR1