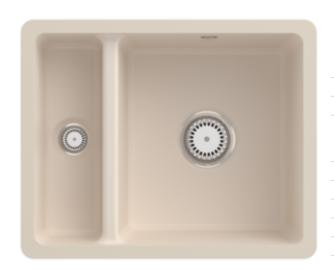

## PRODUCT INFORMATION

| Article title                 | Villeroy & Boch Subway 60 XU<br>Undercounter sink, included Waste<br>system hand-operated, of Ceramic,<br>545 x 440 mm, Ivory CeramicPlus |
|-------------------------------|-------------------------------------------------------------------------------------------------------------------------------------------|
| Article number                | 675801FU                                                                                                                                  |
| Assembly / Assembly type      | Undercounter                                                                                                                              |
| Assembly instructions         | Installation in natural stone or artificial stone countertops, minimum unit width: 60 cm                                                  |
| Scope of delivery             | 1 x sink , 1 x basket strainer waste                                                                                                      |
| Length in mm                  | 440                                                                                                                                       |
| Width in mm                   | 545                                                                                                                                       |
| Height in mm                  | 200                                                                                                                                       |
| Interior depth                | 190                                                                                                                                       |
| Collection                    | Subway 60 XU                                                                                                                              |
| Material                      | Ceramic                                                                                                                                   |
| Colour name                   | Ivory CeramicPlus                                                                                                                         |
| Other material                | Grate: Stainless steel Valve:<br>Stainless steel                                                                                          |
| Position of main bowl         | Basin on right                                                                                                                            |
| Function of the drain fitting | basket strainer waste                                                                                                                     |
| Colour designation            | lvory                                                                                                                                     |
| Other colour designations     | Grate: Chrome, Valve: Chrome                                                                                                              |