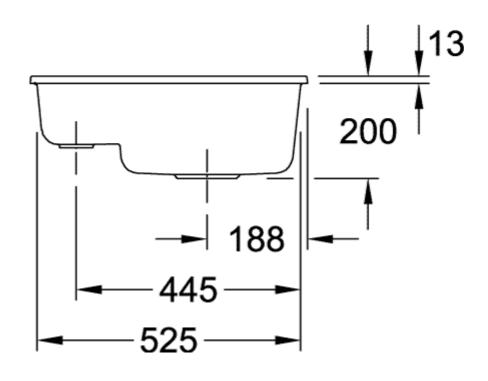

## TECHNICAL DRAWINGS

## PRODUCT INFORMATION

| Article title                 | Villeroy & Boch Subway 60 XU<br>Undercounter sink, included Waste<br>system pop-up, of Ceramic, 545 x<br>440 mm, Stone White CeramicPlus |
|-------------------------------|------------------------------------------------------------------------------------------------------------------------------------------|
| Article number                | 675802RW                                                                                                                                 |
| Assembly / Assembly type      | Undercounter                                                                                                                             |
| Assembly instructions         | Installation in natural stone or artificial stone countertops, minimum unit width: 60 cm                                                 |
| Scope of delivery             | 1 x sink , 1 x pop-up waste system 1 x cover cap, round                                                                                  |
| Length in mm                  | 440                                                                                                                                      |
| Width in mm                   | 545                                                                                                                                      |
| Height in mm                  | 200                                                                                                                                      |
| Interior depth                | 190                                                                                                                                      |
| Collection                    | Subway 60 XU                                                                                                                             |
| Material                      | Ceramic                                                                                                                                  |
| Colour name                   | Stone White CeramicPlus                                                                                                                  |
| Other material                | Grate: Stainless steel Valve:<br>Stainless steel                                                                                         |
| Position of main bowl         | Basin on right                                                                                                                           |
| Function of the drain fitting | pop-up waste system                                                                                                                      |
| Colour designation            | Stone White                                                                                                                              |
| Other colour designations     | Grate: Chrome, Valve: Chrome                                                                                                             |