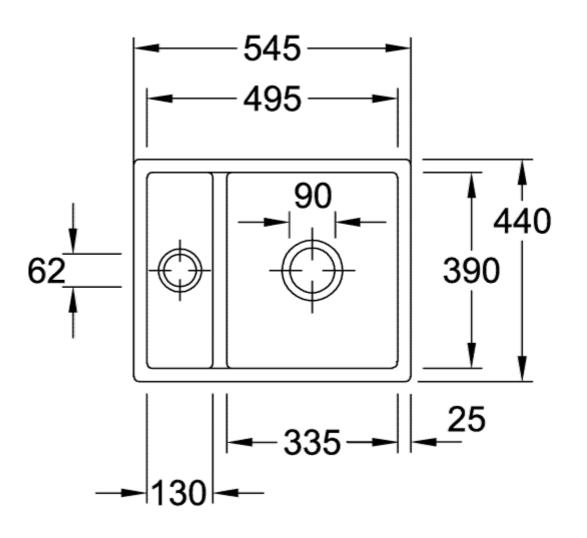

## TECHNICAL DRAWINGS

## PRODUCT INFORMATION

| Article title                 | Villeroy & Boch Subway 60 XU<br>Undercounter sink, included Waste<br>system pop-up, of Ceramic, 545 x<br>440 mm, Stone White CeramicPlus |
|-------------------------------|------------------------------------------------------------------------------------------------------------------------------------------|
| Article number                | 675802RW                                                                                                                                 |
| Assembly / Assembly type      | Undercounter                                                                                                                             |
| Assembly instructions         | Installation in natural stone or artificial stone countertops, minimum unit width: 60 cm                                                 |
| Scope of delivery             | 1 x sink , 1 x pop-up waste system 1 x cover cap, round                                                                                  |
| Length in mm                  | 440                                                                                                                                      |
| Width in mm                   | 545                                                                                                                                      |
| Height in mm                  | 200                                                                                                                                      |
| Interior depth                | 190                                                                                                                                      |
| Collection                    | Subway 60 XU                                                                                                                             |
| Material                      | Ceramic                                                                                                                                  |
| Colour name                   | Stone White CeramicPlus                                                                                                                  |
| Other material                | Grate: Stainless steel Valve:<br>Stainless steel                                                                                         |
| Position of main bowl         | Basin on right                                                                                                                           |
| Function of the drain fitting | pop-up waste system                                                                                                                      |
| Colour designation            | Stone White                                                                                                                              |
| Other colour designations     | Grate: Chrome, Valve: Chrome                                                                                                             |