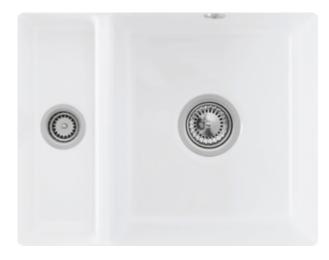

## SUBWAY 60 XU UNDERCOUNTER SINK RECTANGLE

## PRODUCT INFORMATION

| Article title                 | Villeroy & Boch Subway 60 XU<br>Undercounter sink, included Waste<br>system pop-up, of Ceramic, 545 x<br>440 mm, Stone White CeramicPlus |
|-------------------------------|------------------------------------------------------------------------------------------------------------------------------------------|
| Article number                | 675802RW                                                                                                                                 |
| Assembly / Assembly type      | Undercounter                                                                                                                             |
| Assembly instructions         | Installation in natural stone or artificial stone countertops, minimum unit width: 60 cm                                                 |
| Scope of delivery             | 1 x sink , 1 x pop-up waste system 1 x cover cap, round                                                                                  |
| Length in mm                  | 440                                                                                                                                      |
| Width in mm                   | 545                                                                                                                                      |
| Height in mm                  | 200                                                                                                                                      |
| Interior depth                | 190                                                                                                                                      |
| Collection                    | Subway 60 XU                                                                                                                             |
| Material                      | Ceramic                                                                                                                                  |
| Colour name                   | Stone White CeramicPlus                                                                                                                  |
| Other material                | Grate: Stainless steel Valve:<br>Stainless steel                                                                                         |
| Position of main bowl         | Basin on right                                                                                                                           |
| Function of the drain fitting | pop-up waste system                                                                                                                      |
| Colour designation            | Stone White                                                                                                                              |
| Other colour designations     | Grate: Chrome, Valve: Chrome                                                                                                             |