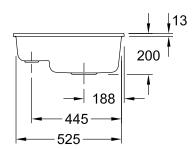

## PRODUCT INFORMATION

| Article title                 | Villeroy & Boch Subway 60 XU<br>Undercounter sink, included Waste<br>system pop-up, of Ceramic, 545 x<br>440 mm, Stone White CeramicPlus |
|-------------------------------|------------------------------------------------------------------------------------------------------------------------------------------|
| Article number                | 675802RW                                                                                                                                 |
| Assembly / Assembly type      | Undercounter                                                                                                                             |
| Assembly instructions         | Installation in natural stone or artificial stone countertops, minimum unit width: 60 cm                                                 |
| Scope of delivery             | 1 x sink , 1 x pop-up waste system 1 x cover cap, round                                                                                  |
| Length in mm                  | 440                                                                                                                                      |
| Width in mm                   | 545                                                                                                                                      |
| Height in mm                  | 200                                                                                                                                      |
| Interior depth                | 190                                                                                                                                      |
| Collection                    | Subway 60 XU                                                                                                                             |
| Material                      | Ceramic                                                                                                                                  |
| Colour name                   | Stone White CeramicPlus                                                                                                                  |
| Other material                | Grate: Stainless steel Valve:<br>Stainless steel                                                                                         |
| Position of main bowl         | Basin on right                                                                                                                           |
| Function of the drain fitting | pop-up waste system                                                                                                                      |
| Colour designation            | Stone White                                                                                                                              |
| Other colour designations     | Grate: Chrome, Valve: Chrome                                                                                                             |

## TECHNICAL DRAWINGS

## 675802RW