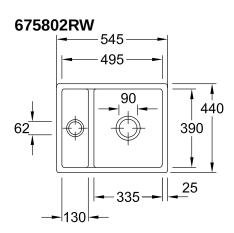

## 675802RW

## PRODUCT INFORMATION

| Article title                 | Villeroy & Boch Subway 60 XU<br>Undercounter sink, included Waste<br>system pop-up, of Ceramic, 545 x<br>440 mm, Stone White CeramicPlus |
|-------------------------------|------------------------------------------------------------------------------------------------------------------------------------------|
| Article number                | 675802RW                                                                                                                                 |
| Assembly / Assembly type      | Undercounter                                                                                                                             |
| Assembly instructions         | Installation in natural stone or artificial stone countertops, minimum unit width: 60 cm                                                 |
| Scope of delivery             | 1 x sink , 1 x pop-up waste system 1 x cover cap, round                                                                                  |
| Length in mm                  | 440                                                                                                                                      |
| Width in mm                   | 545                                                                                                                                      |
| Height in mm                  | 200                                                                                                                                      |
| Interior depth                | 190                                                                                                                                      |
| Collection                    | Subway 60 XU                                                                                                                             |
| Material                      | Ceramic                                                                                                                                  |
| Colour name                   | Stone White CeramicPlus                                                                                                                  |
| Other material                | Grate: Stainless steel Valve:<br>Stainless steel                                                                                         |
| Position of main bowl         | Basin on right                                                                                                                           |
| Function of the drain fitting | pop-up waste system                                                                                                                      |
| Colour designation            | Stone White                                                                                                                              |
| Other colour designations     | Grate: Chrome, Valve: Chrome                                                                                                             |