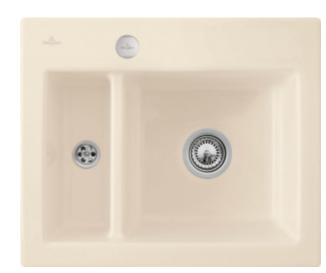

## SUBWAY 60 XM FLAT FLUSH-MOUNTED SINK RECTANGLE

## PRODUCT INFORMATION

| Article title                 | Villeroy & Boch Subway 60 XM flat<br>Flush-mounted sink, included<br>Waste system pop-up, of Ceramic,<br>585 x 475 mm, Ivory CeramicPlus                               |
|-------------------------------|------------------------------------------------------------------------------------------------------------------------------------------------------------------------|
| Article number                | 67802FFU                                                                                                                                                               |
| Assembly / Assembly type      | flush-fitting installation                                                                                                                                             |
| Assembly instructions         | minimum unit width: 60 cm, For<br>flush-fit installation in natural stone<br>or artificial stone countertops <br>Minimum thickness of the<br>countertop: at least 3 cm |
| Scope of delivery             | 1 x sink , 1 x pop-up waste system<br>1 x cover cap, round                                                                                                             |
| Length in mm                  | 475                                                                                                                                                                    |
| Width in mm                   | 585                                                                                                                                                                    |
| Height in mm                  | 220                                                                                                                                                                    |
| Interior depth                | 205                                                                                                                                                                    |
| Collection                    | Subway 60 XM flat                                                                                                                                                      |
| Material                      | Ceramic                                                                                                                                                                |
| Colour name                   | Ivory CeramicPlus                                                                                                                                                      |
| Other material                | Grate: Stainless steel Valve:<br>Stainless steel                                                                                                                       |
| Position of main bowl         | Basin on right                                                                                                                                                         |
| Function of the drain fitting | pop-up waste system                                                                                                                                                    |
| Colour designation            | lvory                                                                                                                                                                  |
| Other colour designations     | Grate: Chrome, Valve: Chrome                                                                                                                                           |