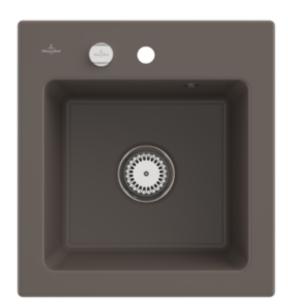

## SUBWAY 45 XS BUILT-IN SINK RECTANGLE

## PRODUCT INFORMATION

| Article title                 | Villeroy & Boch Subway 45 XS<br>Built-in sink, included Waste system<br>pop-up, of Ceramic, 475 x 510 mm,<br>Timber CeramicPlus |
|-------------------------------|---------------------------------------------------------------------------------------------------------------------------------|
| Article number                | 678102TR                                                                                                                        |
| Assembly / Assembly type      | surface-mounted installation                                                                                                    |
| Assembly instructions         | minimum unit width: 45 cm                                                                                                       |
| Scope of delivery             | 1 x sink , 1 x pop-up waste system<br>1 x cover cap, round                                                                      |
| Length in mm                  | 510                                                                                                                             |
| Width in mm                   | 475                                                                                                                             |
| Height in mm                  | 225                                                                                                                             |
| Interior depth                | 205                                                                                                                             |
| Collection                    | Subway 45 XS                                                                                                                    |
| Material                      | Ceramic                                                                                                                         |
| Colour name                   | Timber CeramicPlus                                                                                                              |
| Other material                | Grate: Stainless steel Valve:<br>Stainless steel                                                                                |
| Position of main bowl         | Basin centred                                                                                                                   |
| Function of the drain fitting | pop-up waste system                                                                                                             |
| Colour designation            | Timber                                                                                                                          |
| Other colour designations     | Grate: Chrome, Valve: Chrome                                                                                                    |