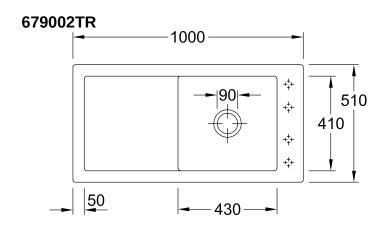

## TECHNICAL DRAWINGS

## 679002TR

## PRODUCT INFORMATION

| Article title                 | Villeroy & Boch Timeline 60 Built-in<br>sink, included Waste system pop-<br>up, of Ceramic, 1000 x 510 mm,<br>Timber CeramicPlus |
|-------------------------------|----------------------------------------------------------------------------------------------------------------------------------|
| Article number                | 679002TR                                                                                                                         |
| Assembly / Assembly type      | surface-mounted installation                                                                                                     |
| Assembly instructions         | minimum unit width: 60 cm                                                                                                        |
| Scope of delivery             | 1 x sink , 1 x pop-up waste system<br>1 x cover cap, round                                                                       |
| Length in mm                  | 510                                                                                                                              |
| Width in mm                   | 1000                                                                                                                             |
| Height in mm                  | 220                                                                                                                              |
| Interior depth                | 202                                                                                                                              |
| Collection                    | Timeline 60                                                                                                                      |
| Material                      | Ceramic                                                                                                                          |
| Colour name                   | Timber CeramicPlus                                                                                                               |
| Other material                | Grate: Stainless steel Valve:<br>Stainless steel                                                                                 |
| Position of main bowl         | Basin, reversible                                                                                                                |
| Function of the drain fitting | pop-up waste system                                                                                                              |
| Colour designation            | Timber                                                                                                                           |
| Other colour designations     | Grate: Chrome, Valve: Chrome                                                                                                     |