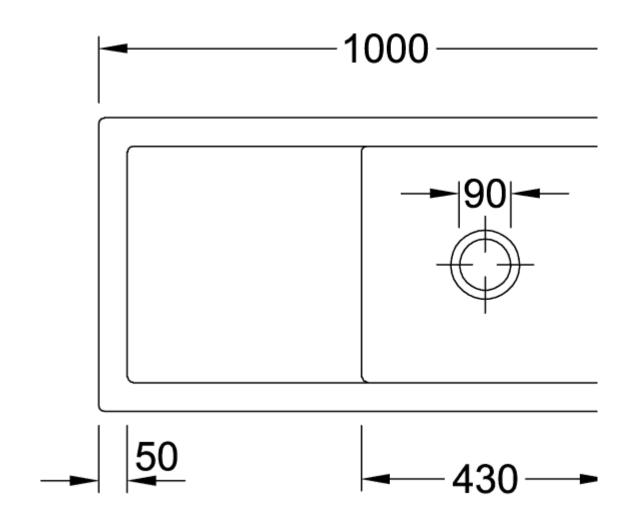

## TECHNICAL DRAWINGS

## 679002TR

## PRODUCT INFORMATION

| Article title                 | Villeroy & Boch Timeline 60 Built-in<br>sink, included Waste system pop-<br>up, of Ceramic, 1000 x 510 mm,<br>Timber CeramicPlus |
|-------------------------------|----------------------------------------------------------------------------------------------------------------------------------|
| Article number                | 679002TR                                                                                                                         |
| Assembly / Assembly type      | surface-mounted installation                                                                                                     |
| Assembly instructions         | minimum unit width: 60 cm                                                                                                        |
| Scope of delivery             | 1 x sink , 1 x pop-up waste system<br>1 x cover cap, round                                                                       |
| Length in mm                  | 510                                                                                                                              |
| Width in mm                   | 1000                                                                                                                             |
| Height in mm                  | 220                                                                                                                              |
| Interior depth                | 202                                                                                                                              |
| Collection                    | Timeline 60                                                                                                                      |
| Material                      | Ceramic                                                                                                                          |
| Colour name                   | Timber CeramicPlus                                                                                                               |
| Other material                | Grate: Stainless steel Valve:<br>Stainless steel                                                                                 |
| Position of main bowl         | Basin, reversible                                                                                                                |
| Function of the drain fitting | pop-up waste system                                                                                                              |
| Colour designation            | Timber                                                                                                                           |
| Other colour designations     | Grate: Chrome, Valve: Chrome                                                                                                     |