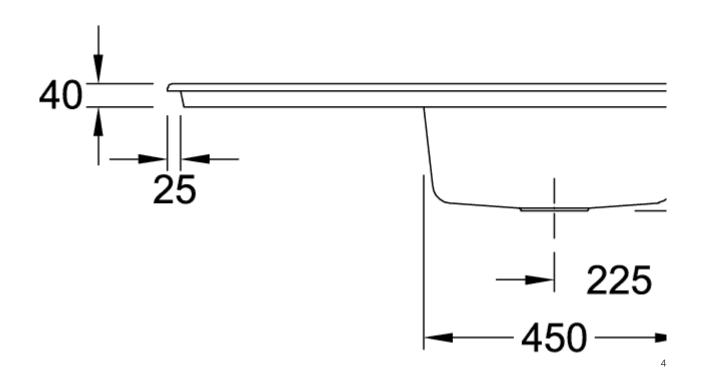

## TECHNICAL DRAWINGS

## 679002TR

## PRODUCT INFORMATION

| Article title                 | Villeroy & Boch Timeline 60 Built-in<br>sink, included Waste system pop-<br>up, of Ceramic, 1000 x 510 mm,<br>Timber CeramicPlus |
|-------------------------------|----------------------------------------------------------------------------------------------------------------------------------|
| Article number                | 679002TR                                                                                                                         |
| Assembly / Assembly type      | surface-mounted installation                                                                                                     |
| Assembly instructions         | minimum unit width: 60 cm                                                                                                        |
| Scope of delivery             | 1 x sink , 1 x pop-up waste system<br>1 x cover cap, round                                                                       |
| Length in mm                  | 510                                                                                                                              |
| Width in mm                   | 1000                                                                                                                             |
| Height in mm                  | 220                                                                                                                              |
| Interior depth                | 202                                                                                                                              |
| Collection                    | Timeline 60                                                                                                                      |
| Material                      | Ceramic                                                                                                                          |
| Colour name                   | Timber CeramicPlus                                                                                                               |
| Other material                | Grate: Stainless steel Valve:<br>Stainless steel                                                                                 |
| Position of main bowl         | Basin, reversible                                                                                                                |
| Function of the drain fitting | pop-up waste system                                                                                                              |
| Colour designation            | Timber                                                                                                                           |
| Other colour designations     | Grate: Chrome, Valve: Chrome                                                                                                     |