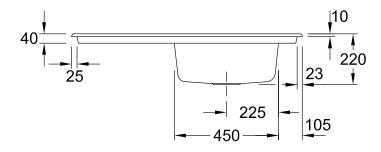

tainless steel                                                                                 |
| Position of main bowl         | Basin, reversible                                                                                                                |
| Function of the drain fitting | pop-up waste system                                                                                                              |
| Colour designation            | Timber                                                                                                                           |
| Other colour designations     | Grate: Chrome, Valve: Chrome                                                                                                     |

## TECHNICAL DRAWINGS

## 679002TR