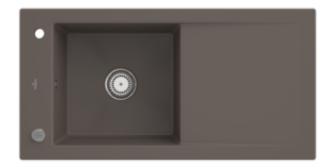

## TIMELINE 60 BUILT-IN SINK RECTANGLE

## PRODUCT INFORMATION

| Article title                 | Villeroy & Boch Timeline 60 Built-in<br>sink, included Waste system pop-<br>up, of Ceramic, 1000 x 510 mm,<br>Timber CeramicPlus |
|-------------------------------|----------------------------------------------------------------------------------------------------------------------------------|
| Article number                | 679002TR                                                                                                                         |
| Assembly / Assembly type      | surface-mounted installation                                                                                                     |
| Assembly instructions         | minimum unit width: 60 cm                                                                                                        |
| Scope of delivery             | 1 x sink , 1 x pop-up waste system<br>1 x cover cap, round                                                                       |
| Length in mm                  | 510                                                                                                                              |
| Width in mm                   | 1000                                                                                                                             |
| Height in mm                  | 220                                                                                                                              |
| Interior depth                | 202                                                                                                                              |
| Collection                    | Timeline 60                                                                                                                      |
| Material                      | Ceramic                                                                                                                          |
| Colour name                   | Timber CeramicPlus                                                                                                               |
| Other material                | Grate: Stainless steel Valve:<br>Stainless steel                                                                                 |
| Position of main bowl         | Basin, reversible                                                                                                                |
| Function of the drain fitting | pop-up waste system                                                                                                              |
| Colour designation            | Timber                                                                                                                           |
| Other colour designations     | Grate: Chrome, Valve: Chrome                                                                                                     |