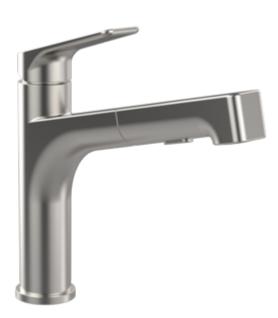

## JUNIS SKY SHOWER KITCHEN TAP

## PRODUCT INFORMATION

| Article title            | Villeroy & Boch Junis Sky Shower<br>Kitchen tap, of Stainless steel, Solid<br>stainless steel                                                                                                                                                                                                                                                                                                                                         |
|--------------------------|---------------------------------------------------------------------------------------------------------------------------------------------------------------------------------------------------------------------------------------------------------------------------------------------------------------------------------------------------------------------------------------------------------------------------------------|
| Article number           | 928200LC                                                                                                                                                                                                                                                                                                                                                                                                                              |
| Assembly / Assembly type | Pillar tap                                                                                                                                                                                                                                                                                                                                                                                                                            |
| Scope of delivery        | 1 x tap fitting , 1 x set of connecting<br>hoses 1 x fastening set 1 x<br>installation instructions 1 x care tips<br>1 x spray hose with retraction spring                                                                                                                                                                                                                                                                            |
| Length in mm             | 253                                                                                                                                                                                                                                                                                                                                                                                                                                   |
| Width in mm              | 46                                                                                                                                                                                                                                                                                                                                                                                                                                    |
| Height in mm             | 248                                                                                                                                                                                                                                                                                                                                                                                                                                   |
| Collection               | Junis Sky Shower                                                                                                                                                                                                                                                                                                                                                                                                                      |
| Material                 | Stainless steel                                                                                                                                                                                                                                                                                                                                                                                                                       |
| surface                  | matt                                                                                                                                                                                                                                                                                                                                                                                                                                  |
| Colour name              | Solid stainless steel                                                                                                                                                                                                                                                                                                                                                                                                                 |
| Technical information    | Material: solid stainless steel,  <br>Cartridge material: plastic, ceramic<br>gaskets  Swivel range: 120°  <br>Opening angle of lever: 25°  Flow<br>volume laminar jet: 7.9 l/min  Flow<br>volume spray jet: 6.6 l/min  Flexible<br>connection hoses, length 600 mm  <br>Hand-held spray hose with flexible<br>joint  Pull-out, hand-held spray  <br>Spray head return via return spring  <br>Hand-held spray with two spray<br>modes |
| Length of spout in mm    | 213                                                                                                                                                                                                                                                                                                                                                                                                                                   |
| Colour designation       | Solid stainless steel                                                                                                                                                                                                                                                                                                                                                                                                                 |
| Low pressure             | No                                                                                                                                                                                                                                                                                                                                                                                                                                    |